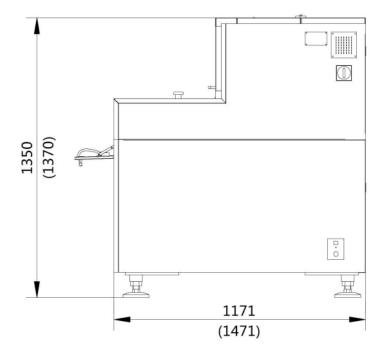

I.C.T SMT Offline AOI Machine V8 Products Introduction | www.smt11.com www.smtfactory.com

| Platform        | Granite                              |                                       |  |  |
|-----------------|--------------------------------------|---------------------------------------|--|--|
| With Adjustment | Manual                               |                                       |  |  |
| Power           | AC220 50/60Hz,2.5A                   |                                       |  |  |
| Communication   | SMEMA                                |                                       |  |  |
| Weight          | 500Kg                                | 600Kg                                 |  |  |
| Dimension       | 880*1170*1350mm(excluding the light) | 1080*1470*1370mm(excluding the light) |  |  |

# Body Size(mm):