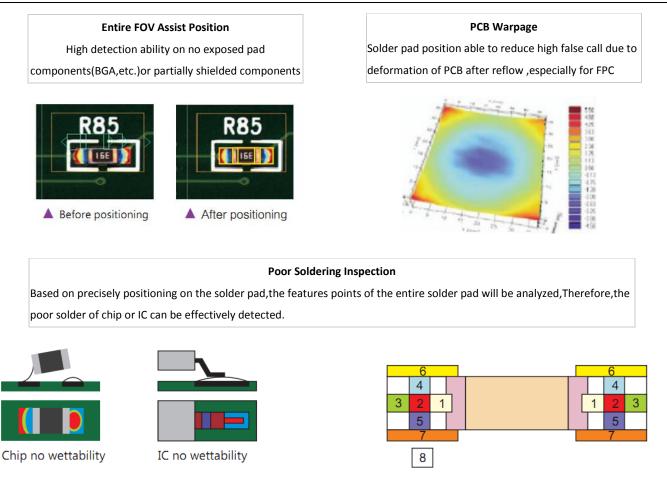

#### Industrial camera+Telecentric lens

The high component solder joint inspection is not affected as no shadow effect in the entire field of view.

6.Camera move, conveyor fixed during test.

7.PCB warpage conpensation:total Mark compensation calibration, conponent position frame compensation.