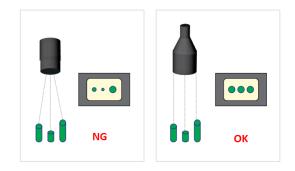

# The shape of no wettability

- · Accurately positioning pad
- Analysis 8 feature points