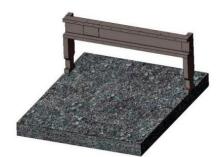

### **Granite Platform and Frame**

Ensure the stability of the equipment and the consistency of sharing program between machines