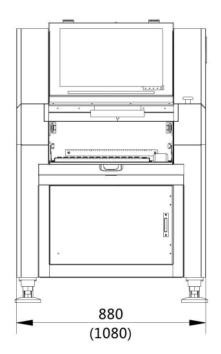

I.C.T SMT Offline AOI Machine V8 Products Introduction | www.smt11.com www.smtfactory.com

| Platform        | Granite                              |                                       |  |  |
|-----------------|--------------------------------------|---------------------------------------|--|--|
| With Adjustment | Manual                               |                                       |  |  |
| Power           | AC220 50/60Hz,2.5A                   |                                       |  |  |
| Communication   | SMEMA                                |                                       |  |  |
| Weight          | 500Kg                                | 600Kg                                 |  |  |
| Dimension       | 880*1170*1350mm(excluding the light) | 1080*1470*1370mm(excluding the light) |  |  |

# Body Size(mm):